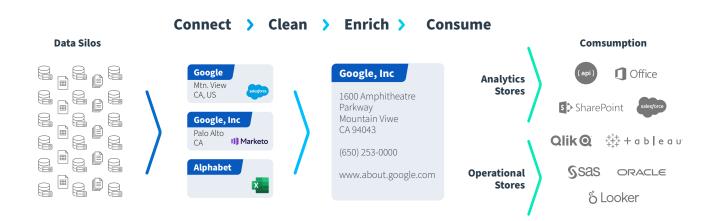

## Accelerate time-to-value by delivering clean, trustworthy data

Not all data products are created equal. Designed for consumption and ready for use, only Tamr data products combine built-in data quality capabilities with powerful, AI-driven ID linkage and enrichment to deliver the best version of your data.

Source data from ERPs, CRMs, CDPs and other systems stored in your cloud data warehouse/lake

Tamr connects, curates, and enriches source data, delivering consumption-ready data products

Clean, curated data allows for better analytics, driving data-driven decision making