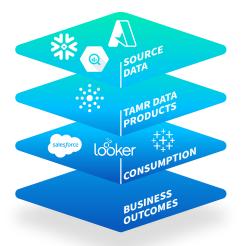

## Accelerate time-to-value by delivering clean, trustworthy data

Not all data products are created equal. Designed for consumption and ready for use, only Tamr data products combine built-in data quality capabilities with powerful, AI-driven ID linkage and enrichment to deliver the best version of your data.

Source data from ERPs, CRMs, CDPs and other systems stored in your cloud data warehouse/lake

Tamr connects, curates, and enriches source data, delivering consumption-ready data products

Clean, curated data allows for better analytics, driving data-driven decision making

Drives increase in top-line performance, cost optimization, and risk minimization